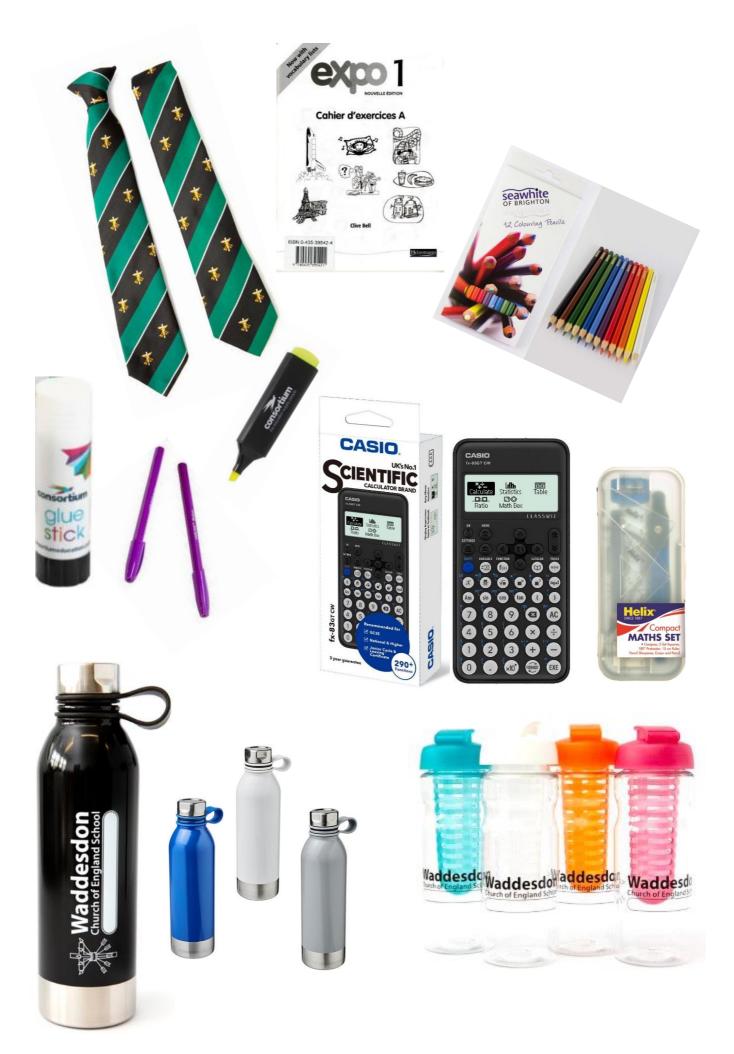

# Year 7 Starter Packs 2024 Entry

| Year 7 School Tie | Price      |
|-------------------|------------|
| School Tie        | £7.00 each |

❖ School tie Compulsory for all students in Years 7-11. You may order more than one tie.

| Year 7 Equipment Pack                                   | School Shop Price |
|---------------------------------------------------------|-------------------|
| Expo 1A French Workbook                                 | £4.00             |
| Seawhite Colouring Pencils Set of 12                    | £3.25             |
| Glue Stick 40g                                          | £0.50             |
| Highlighter Yellow                                      | £0.50             |
| Purple Pens (set of 2)                                  | £0.50             |
| Casio fx83GT CW Calculator (new model)                  | £13.50            |
| Helix Compact Maths Set                                 | £2.00             |
| Pack Price (saving £2 on individual school shop prices) | £22.25            |

- French workbook Required by all students for consolidation and homework.
- ❖ Colouring pencils Required for Art lessons and homework.
- ❖ Glue stick, highlighter and purple pens Required for English and useful across the curriculum.
- ❖ Calculator and Maths set Required by all students. If they all have the same model, teaching is clearer and more effective.

## **Water Bottles**

Bottles are plain or printed with school logo. Available while stocks last.

#### Stainless steel water bottle £7.00

740ml, attached screw top. Available in black, blue, white and grey while stocks last. Printed with school logo.

#### BPA-free plastic bottle £4.00

650ml, flip top, removable infuser basket. Available in various colours with/without school logo while stocks last.